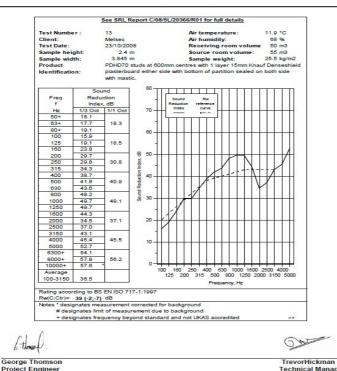

Duty Grade: BS 5234: Part 2:1992: Severe - Annexes A-F

Sound Insulation: 39 R<sub>w</sub>dB, Date Tested or Assessed Against - 23/10/2008

Sound Research Laboratories Limited

Holbrook House, Little Waldingfield, Sudbury, Suffolk CO10 0TH Tel: (01787) 247595 Fax: 01787 248420 e-mail: srl@soundresearch.co.uk

Test Certificate No. 5340

Contract: C/08/5L/20366 Page: 1 of 1

Page: 1 of 1 Date: 27 January 2009

SPEEDLINE Drywall Systems, Adsetts House, 16 Europa View, Sheffield Business Park, Sheffield, S9 1XH. Tel: 0114 231 8030.