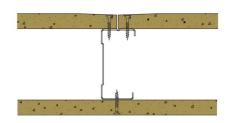

## PSHD70-K-63 - SPEEDLINE System Data Sheet - Version V1 (24-10-23)

SPEEDLINE 70mm Heavy Duty 'C' Stud Partition @600mm Ctrs, with Knauf 15mm Impact Panel each side

## System Performance Breakdown

Fire Resistance:

BS476 Part 22:1987: 60/60 Minutes (Integrity/Insulation).

Test Ref: BRE Report P102396-1011B

Max Height: Refer to Speedline Specification Clause

Thickness: 102 mm. (At Base Track, Excluding Finishes)